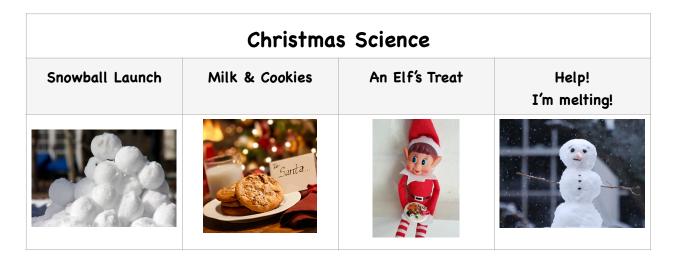

### Christmas 2020 Holiday Club: Longsands KS1/KS2



# Games

Christmas Maths games, Puzzles & **Brain Teasers** 

Snowball Games

Christmas Treasure Hunt







## Art & Crafts

Gingerbread House

Christmas tree decorations

Decorate a plate for Santa

Sock Snowmen

Christmas Fingerprint messages











### Challenges

### Christmas STEM Challenges:

- Santa's parachute
- Shelf for an Elf
- Tallest tree
- Gingerbread man escape

#### Hand bells

Play Christmas Music

#### Escape the Room:

Christmas around the world







| Baking        |                  |  |
|---------------|------------------|--|
| Reindeer food | Christmas Treats |  |
| 38.5          |                  |  |
|               |                  |  |
|               | <del>-</del>     |  |



The above activities will be available throughout the week along with our usual 'free play' activities, toys, crafts, colouring and games.